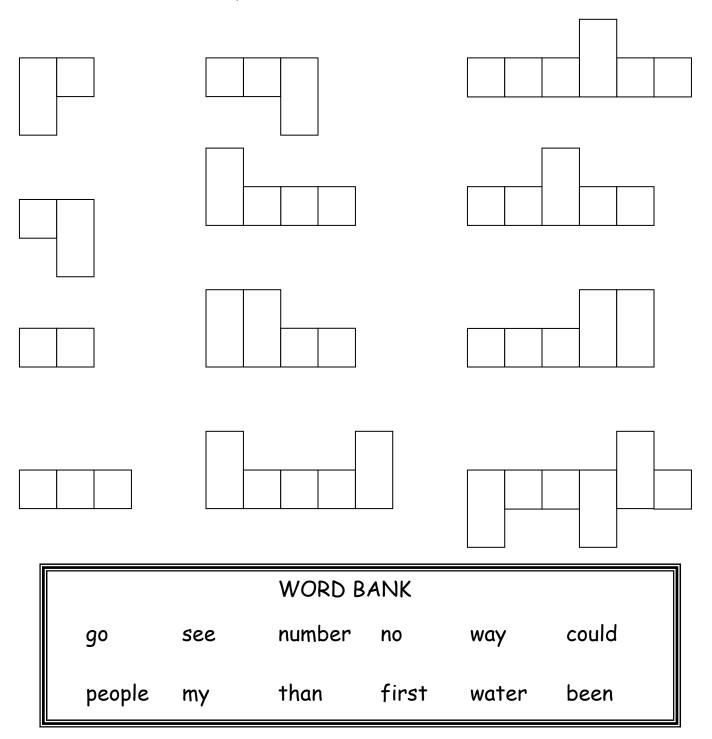

### Configuration Station

Write the words from the word bank in the correct boxes.

| go     | see | number | no    | way   | could |
|--------|-----|--------|-------|-------|-------|
| people | my  | than   | first | water | been  |