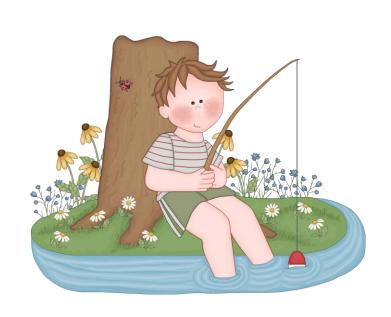

# Be a Super Sport! Place the matching words and pictures below to make pairs.

biking

ice cream

fishing

swimming

hiking

lemonade

# Fun in the Sun! Place the matching words and pictures below to make pairs.

biking

hiking

lemonade

swimming

princess

dragon

castle