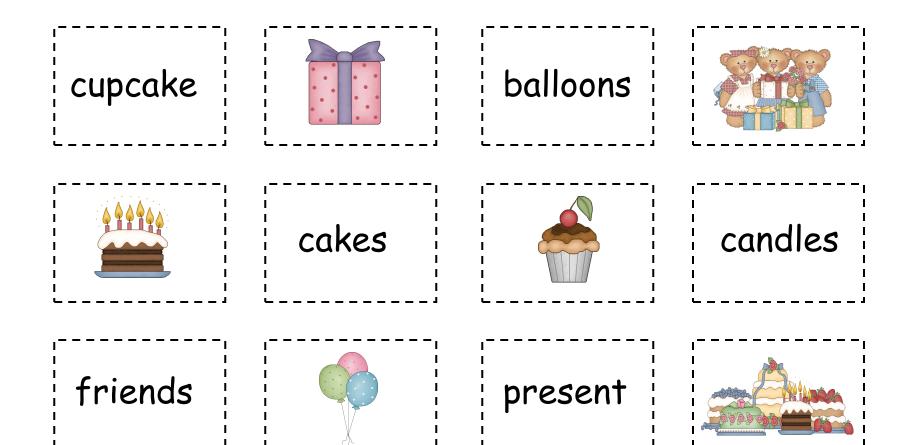

### Happy Birthday, Bear! (Thematic Vocabulary Matching)



Developed by Cherry Carl and Paula Peterson, 2013 Images©art4crafts.com

### Happy Birthday, Bear!

#### (Suggestions for Thematic Vocabulary Matching)

- 1. Reproduce the activities on cardstock.
- 2. Laminate for durability.
- 3. Attach the labels to storage envelopes (or folders).
- 4. Store activity materials in matching envelopes (or folders).
- Use as a literacy center activityto reinforce vocabulary development.
- Options: Sort picture/word cardsby category or arrange in ABC order.





present



candles



friends



cupcake



balloons



cakes

### Happy Birthday, Bear!









zebra



giraffe



hippo



elephant



lion



panda

# Zippety Zoo! Place the matching words and pictures below to make pairs.







seahorse



starfish



crab



fish





### Summer at the Seashore!



# Summer at the Seashore (Matching)





rooster









duckling



chick

### Find the farm animals!

Place the matching words and pictures below to make pairs.









snail









ant



butterfly



# It's a Critter Connection! (Matching)







tree



ornament



Santa



present



star

### Merry Christmas!

Place the matching words and pictures below to make pairs.







### Merry Christmas! (Matching)



tree



candy cane



present



Santa

ornament



star





microscope



battery





test tube









#### Be a Super Scientist! (Matching)



lab



test t