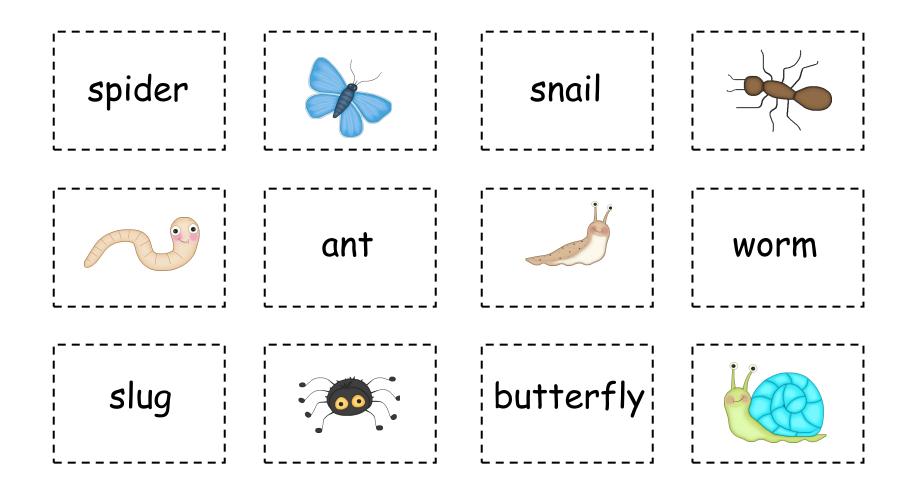

### Find the farm animals!

Place the matching words and pictures below to make pairs.

snail

ant

butterfly

# It's a Critter Connection! (Matching)

tree

ornament

Santa

present

star