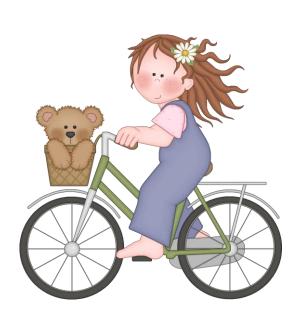

# Be a Super Sport! Place the matching words and pictures below to make pairs.

biking

ice cream

fishing

swimming

hiking

lemonade

# Fun in the Sun! Place the matching words and pictures below to make pairs.

biking

hiking

lemonade

swimming

princess

dragon

castle