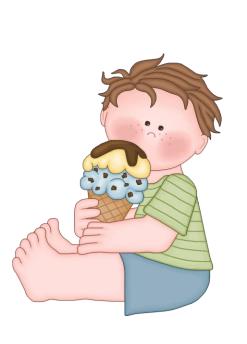

# Be a Super Sport! Place the matching words and pictures below to make pairs.

biking

ice cream

fishing

swimming

hiking

lemonade

# Fun in the Sun! Place the matching words and pictures below to make pairs.

biking

hiking

lemonade

swimming

princess

dragon

castle