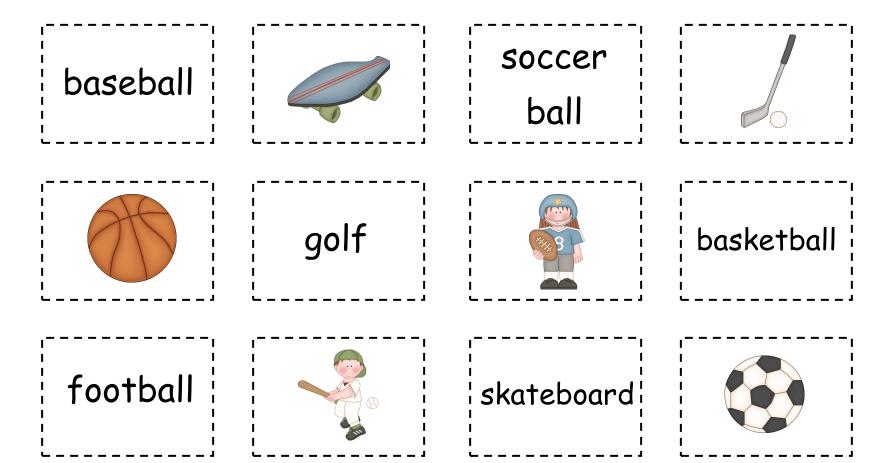

#### Be a Super Scientist! (Matching)

lab

test tube

telescope

microscope

battery

magnet

soccer ball

baseball

football

basketball