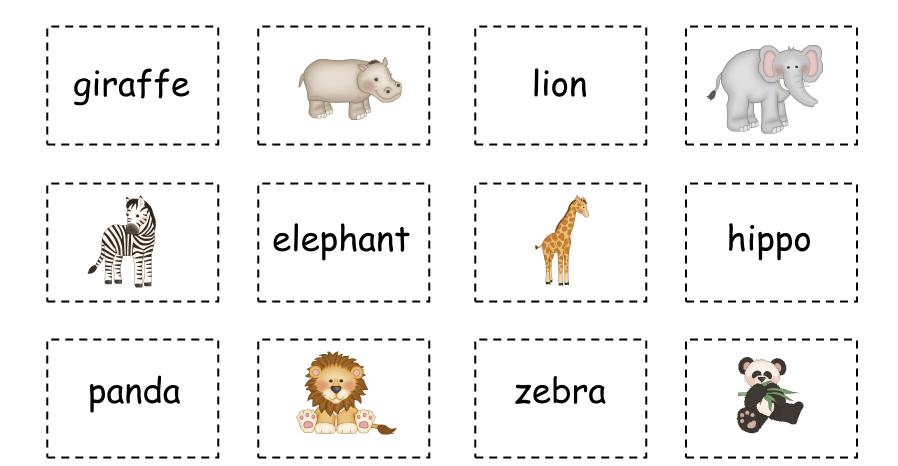

### Happy Birthday, Bear! (Thematic Vocabulary Matching)



Developed by Cherry Carl and Paula Peterson, 2013 Images©art4crafts.com

### Happy Birthday, Bear!

#### (Suggestions for Thematic Vocabulary Matching)

- 1. Reproduce the activities on cardstock.
- 2. Laminate for durability.
- 3. Attach the labels to storage envelopes (or folders).
- 4. Store activity materials in matching envelopes (or folders).
- Use as a literacy center activityto reinforce vocabulary development.
- Options: Sort picture/word cardsby category or arrange in ABC order.





present



candles



friends



cupcake



balloons



cakes

### Happy Birthday, Bear!









zebra



giraffe



hippo



elephant



lion



panda

# Zippety Zoo! Place the matching words and pictures below to make pairs.







seahorse



starfish



crab



fish





### Summer at the Seashore!



# Summer at the Seashore (Matching)





rooster









duckling



chick

### Find the farm animals!

Place the matching words and pictures below to make pairs.









snail









ant



butterfly



# It's a Critter Connection! (Matching)







tree



ornament



Santa



present



star

### Merry Christmas!

Place the matching words and pictures below to make pairs.







### Merry Christmas! (Matching)



tree



candy cane



present



Santa

ornament



star





microscope



battery





test tube









#### Be a Super Scientist! (Matching)



lab



test tube



telescope



microscope

battery



magnet





soccer ball



baseball



football



basketball





# Be a Super Sport! Place t